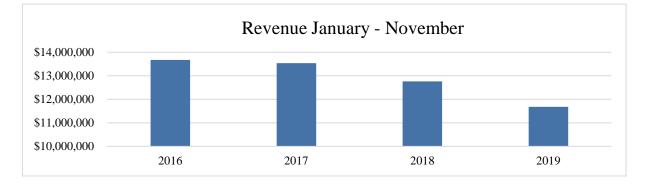

| Year                       | 2016          | 2017          | 2018          | 2019          |
|----------------------------|---------------|---------------|---------------|---------------|
| Revenue Jan - November     | \$ 13,674,379 | \$ 13,537,800 | \$ 12,763,104 | \$ 11,681,718 |
| Change year-over-year YTD  | -5.2%         | -1.0%         | -5.7%         | -8.5%         |
| Change year-over-year @ YE | -7.6%         | -1.6%         | -5.0%         |               |