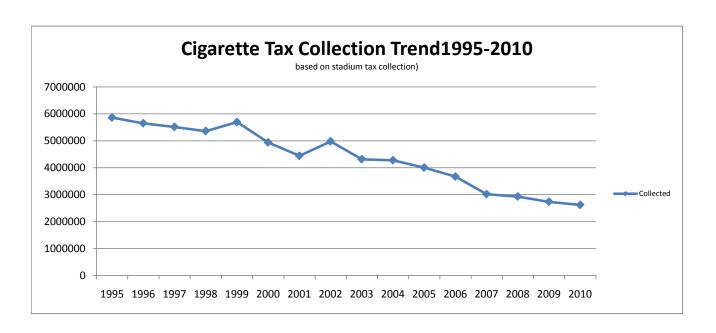

## \*\*\* Note location \*\*\*

BayArts 28795 Lake Road Bay Village, OH 44140

| CIGARETTE TAX MONTHLY ANALYSIS for 2010 & 2011 |      |               |                |      |               |                |
|------------------------------------------------|------|---------------|----------------|------|---------------|----------------|
|                                                | 2010 |               |                | 2011 |               |                |
| Month                                          |      | Monthly Tax   | 09-10 % change |      | Monthly Tax   | 10-11 % change |
| JANUARY                                        | \$   | 1,482,531.94  | -0.34%         | \$   | 1,393,423.02  | -6.01%         |
| FEBRUARY                                       | \$   | 1,147,273.08  | -13.46%        | \$   | 1,156,877.63  | 0.84%          |
| MARCH                                          | \$   | 1,516,430.61  | -6.51%         | \$   | 1,333,792.52  | -12.04%        |
| APRIL                                          | \$   | 1,583,438.11  | 0.13%          | \$   | 1,439,526.45  | -9.09%         |
| MAY                                            | \$   | 2,404,568.74  | -4.18%         | \$   | 2,600,959.94  | 8.17%          |
| JUNE                                           | \$   | 1,548,268.86  | 2.08%          | \$   | 1,590,940.64  | 2.76%          |
| JULY                                           | \$   | 546,278.17    | -6.98%         | \$   | 251,257.17    | -54.01%        |
| AUGUST                                         | \$   | 1,329,259.69  | -8.34%         | \$   | 1,555,208.35  | 17.00%         |
| SEPTEMBER                                      | \$   | 1,608,193.51  | 2.38%          |      |               |                |
| OCTOBER                                        | \$   | 1,471,393.24  | -7.48%         |      | ·             |                |
| NOVEMBER                                       | \$   | 1,331,328.80  | -8.68%         |      | ·             |                |
| DECEMBER                                       | \$   | 1,487,644.83  | -2.29%         |      |               |                |
| TOTALS                                         | \$   | 17,456,609.58 | -4.20%         | \$   | 11,321,985.72 | -2.04%         |